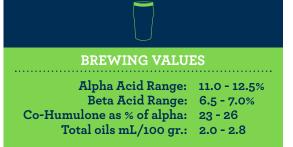

**Usage:** Dual purpose. With a potent alpha acid level, Sorachi Ace is a more than capable bittering hop. Its unique aromatics make it welcome in styles that embrace bright citrus

citrus character: saison, witbier, and exotic riffs on IPA.