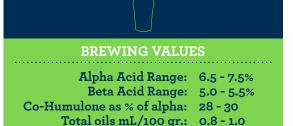

## **MOTUEKA**<sup>TM</sup>

New Zealand

**Origin:** New Zealand. A triploid variety from HortResearch, bredfrom a selection of New Zealand breeding stock and Saazer. Motueka<sup>™</sup> brings a winning combination of noble heritage with southern hemisphere fruit.

**Usage:** Primarily aroma, but can easily be used as a dual-purpose hop. Its mixture of Saaz character with distinct lemon-lime citrus plus

RESINOUS/
PINE

SPICY

GRASSY

FLORAL

good oil content makes for a unique signature when used throughout the kettle in hoppy lagers, Belgian ales, or wheat beers.

**Aroma & Flavor Characteristics:** Sweet and resinous with zingy citrus and fresh herbal notes (basil, rosemary) and hints of dried orchard fruit around the edges.







US Sales: 1.800.374.2739 sales@bsgcraft.com Find your regional sales manager: bsgcraftbrewing.com/contactus



Canada Sales: 1.800.234.8191 orders@bsgcanada.com Find your regional sales manager: bsgcanada.com/contactus