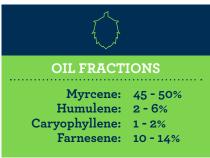

## **MOTUEKA**<sup>TM</sup>

New Zealand

**Origin:** New Zealand. A triploid variety from HortResearch, bredfrom a selection of New Zealand breeding stock and Saazer. Motueka<sup>™</sup> brings a winning combination of noble heritage with southern hemisphere fruit.

**Usage:** Primarily aroma, but can easily be used as a dual-purpose hop. Its mixture of Saaz character with distinct lemon-lime citrus plus

RESINOUS/
PINE

SPICY

GRASSY

FLORAL

good oil content makes for a unique signature when used throughout the kettle in hoppy lagers, Belgian ales, or wheat beers.

**Aroma & Flavor Characteristics:** Sweet and resinous with zingy citrus and fresh herbal notes (basil, rosemary) and hints of dried orchard fruit around the edges.







US Sales: 1.800.374.2739 sales@bsgcraft.com Find your regional sales manager: bsgcraftbrewing.com/contactus



Canada Sales: 1.800.234.8191 orders@bsgcanada.com Find your regional sales manager: bsgcanada.com/contactus