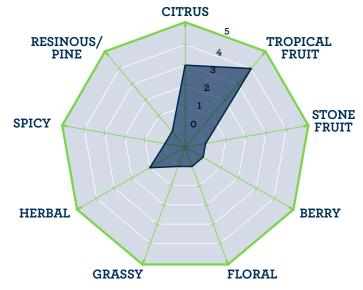

**Usage:** Dual purpose hop variety

with exceptional aroma qualities and high alpha acids.

**Aroma & Flavor Characteristics:** El Dorado<sup>®</sup> consistently elicits responses of fruity notes, specifically tropical fruit flavors. Other fruit notes offered have been pear, watermelon and stone fruit.