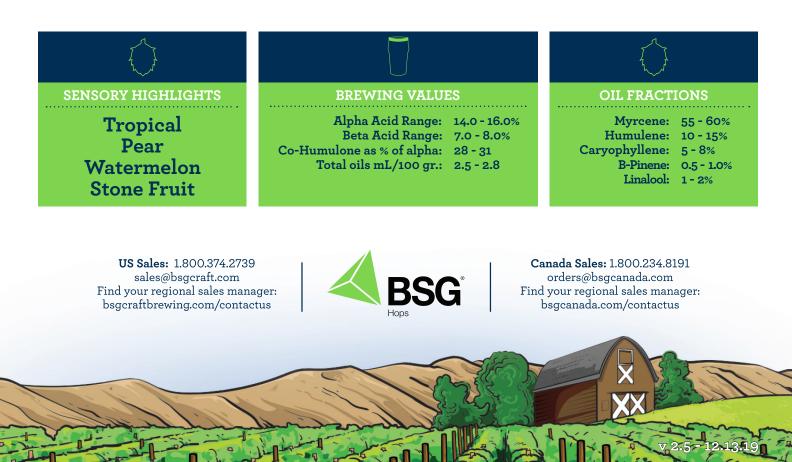

**Usage:** Dual purpose hop variety

with exceptional aroma qualities and high alpha acids.

**Aroma & Flavor Characteristics:** El Dorado<sup>®</sup> consistently elicits responses of fruity notes, specifically tropical fruit flavors. Other fruit notes offered have been pear, watermelon and stone fruit.