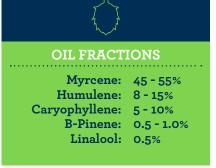

## CTZ American

**Origin:** Washington, USA. The collective umbrella for the closely-related varieties Columbus, Tomahawk, and Zeus. Bred for high alpha potential, each variety shares parentage with Nugget.

**Usage:** Excellent bittering capability as originally intended, but craft brewers have also harnessed CTZ's intense, citrus-and-spice pungence for American-style IPAs.



**Aroma & Flavor Characteristics:** Powerful and striking, displaying oily fresh citrus and wild herbal character; dry hopping can bring out pine and spice.







US Sales: 1.800.374.2739 sales@bsgcraft.com Find your regional sales manager: bsgcraftbrewing.com/contactus



Canada Sales: 1.800.234.8191 orders@bsgcanada.com Find your regional sales manager: bsgcanada.com/contactus