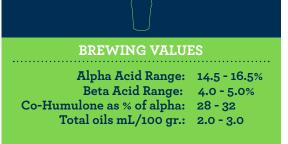

## CTZ American

**Origin:** Washington, USA. The collective umbrella for the closely-related varieties Columbus, Tomahawk, and Zeus. Bred for high alpha potential, each variety shares parentage with Nugget.